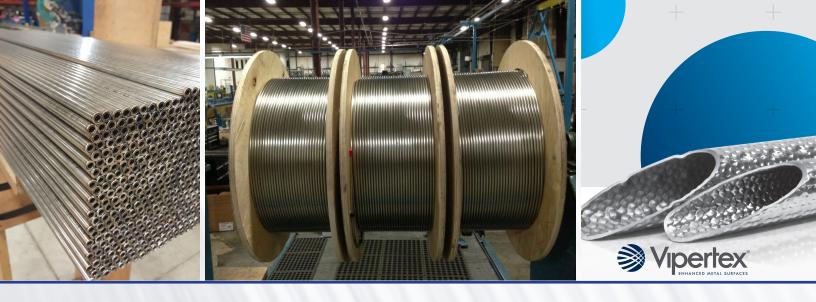

Premium tubing, superior customer service, extensive testing, and value added services are incorporated in the comprehensive product bundle we offer. Tubing is available as straight lengths or in one of several coil configurations. We produce 'welded to size' and 'welded and drawn tubing', and also produce tubing with enhanced properties.

#### TIG WELDED TUBULAR PRODUCTS

- 304/304L, 316/316L, 321, 2205, 825, 625, C276 and Titanium
- ASTM A249, A269, A789, A268, B626, and B704
- 1/16" to 1" O.D.
- 0.010" to 0.083" wall
- Welded to Size, Welded and Drawn, and Floating Plug Drawn
- Orbital Welding, Spooling, & Straightening
- Long Length Coils (35,000 <sup>ft</sup> +) and Precision Cut Straight Lengths

### SPECIALTY PRODUCTS

- Enhanced Metal Surfaces
- Custom Coiled Configurations
- Tube-in-Tube Coils
- Tubing Encapsulated Cable (TEC)