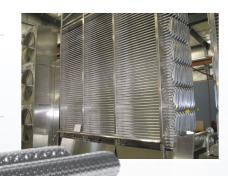

BENEFIT BY UTILIZING THE MOST ADVANCED STAINLESS STEEL AND TITANIUM TUBING IN YOUR HEAT TRANSFER SYSTEMS-MAKE THEM SAFER AND MORE PRODUCTIVE

- Increased surface area for more efficient heat transfer
- Improved nucleation sites for guicker and easier evaporation
- Amplified turbulence to minimize laminar flow
- Upgraded anti-fouling characteristics to increase optimal performance lifespan
- Augmented drainage features to improve condensation