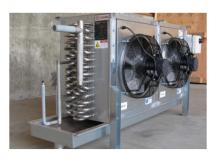

BENEFIT BY UTILIZING THE MOST ADVANCED STAINLESS STEEL AND TITANIUM TUBING IN YOUR HEAT TRANSFER SYSTEMS-MAKE THEM SAFER AND MORE PRODUCTIVE

- Increased surface area for more efficient heat transfer
- Improved nucleation sites for guicker and easier evaporation
- Amplified turbulence to minimize laminar flow
- Upgraded anti-fouling characteristics to increase optimal performance lifespan
- Augmented drainage features to improve condensation